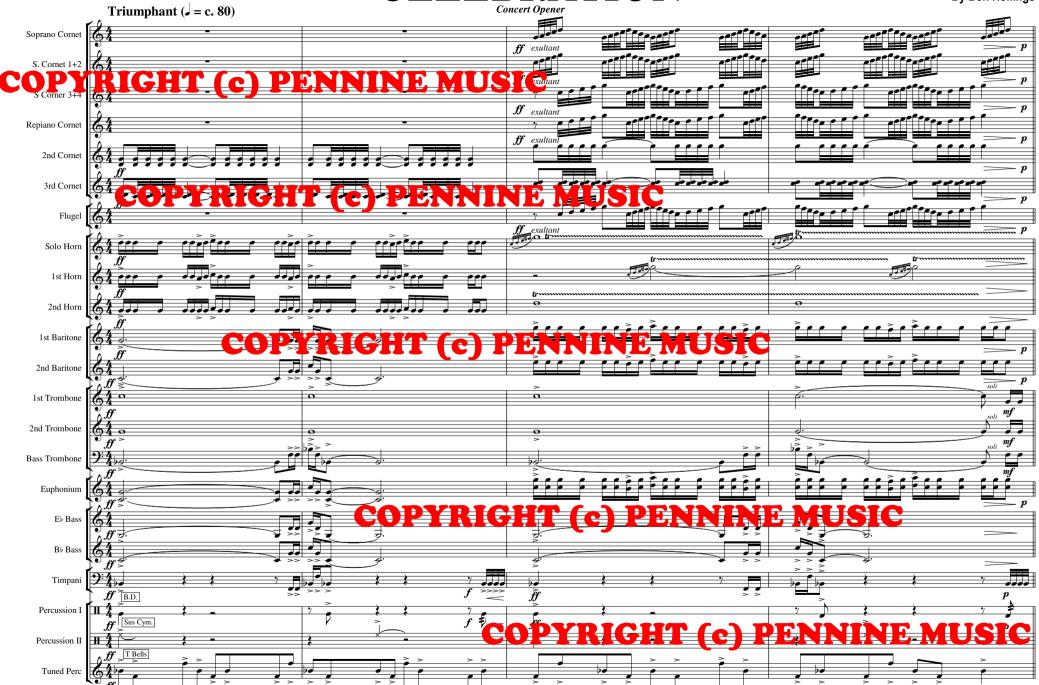

## **CELEBRATION**

## By BEN HOLLINGS

Celebration is a 4:30 minute concert opener composed to begin any programme with an exciting fanfare & hymn style structure. The piece opens with 'exultant' fanfares throughout the cornet section & flugel, before a heroic theme is heard in the trombones. After the fanfaric opening the music settles into a setting of the hymn Eventide which features a flugel solo. The middle section of the piece gives the band chance to showcase a warm and sostenuto sound before a reprise of the opening fanfare material is combined with Eventide and the heroic theme to bring the piece to an exciting finale.