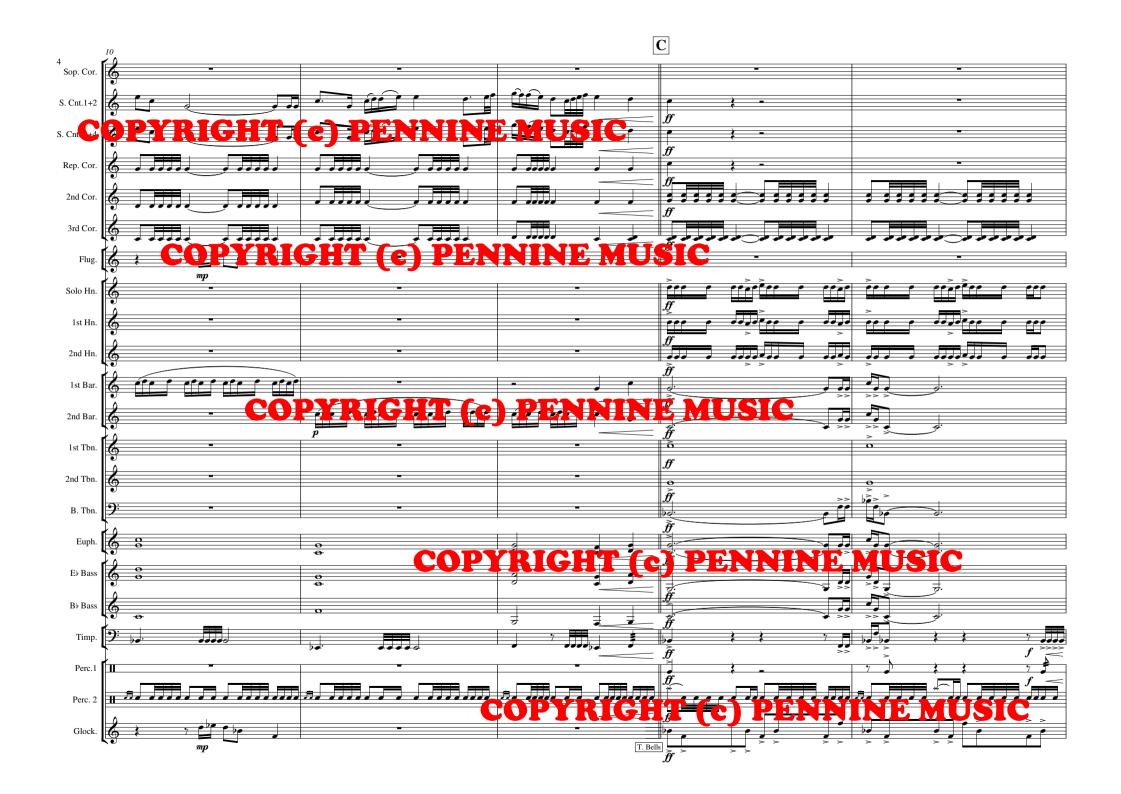

## By BEN HOLLINGS

Celebration is a 4:30 minute concert opener composed to begin any programme with an exciting fanfare & hymn style structure. The piece opens with 'exultant' fanfares throughout the cornet section & flugel, before a heroic theme is heard in the trombones. After the fanfaric opening the music settles into a setting of the hymn Eventide which features a flugel solo. The middle section of the piece gives the band chance to showcase a warm and sostenuto sound before a reprise of the opening fanfare material is combined with Eventide and the heroic theme to bring the piece to an exciting finale.