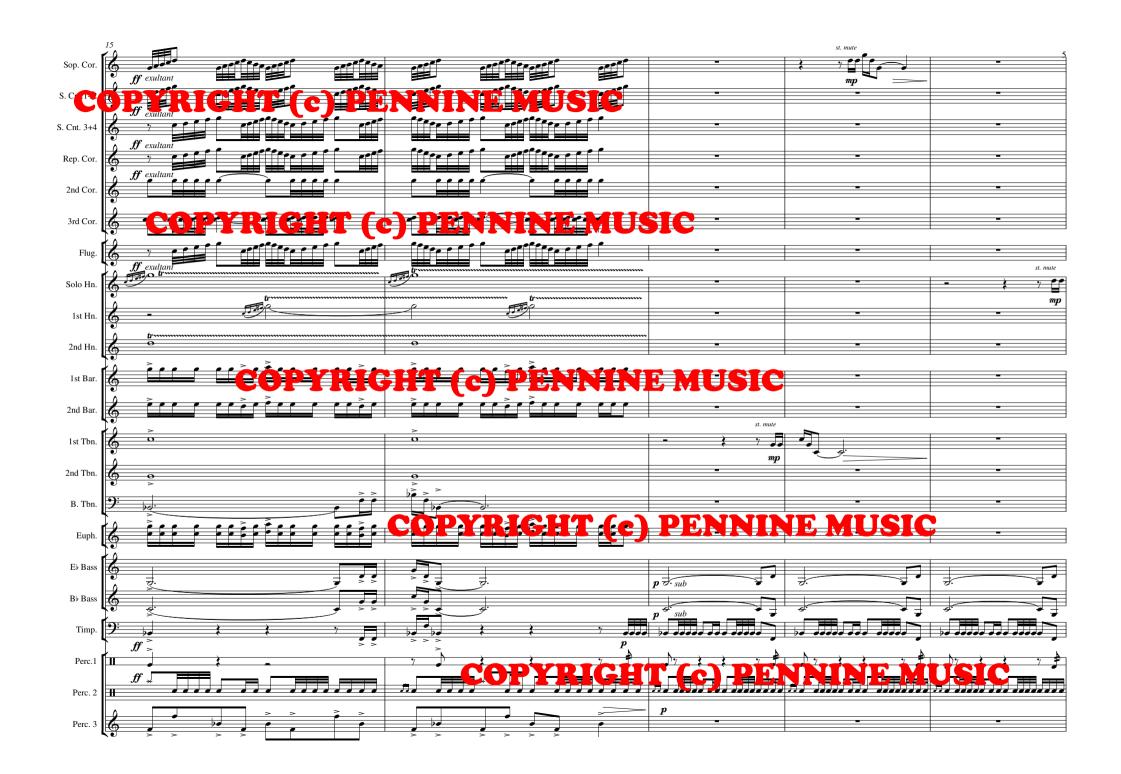

## By BEN HOLLINGS

Celebration is a 4:30 minute concert opener composed to begin any programme with an exciting fanfare & hymn style structure. The piece opens with 'exultant' fanfares throughout the cornet section & flugel, before a heroic theme is heard in the trombones. After the fanfaric opening the music settles into a setting of the hymn Eventide which features a flugel solo. The middle section of the piece gives the band chance to showcase a warm and sostenuto sound before a reprise of the opening fanfare material is combined with Eventide and the heroic theme to bring the piece to an exciting finale.