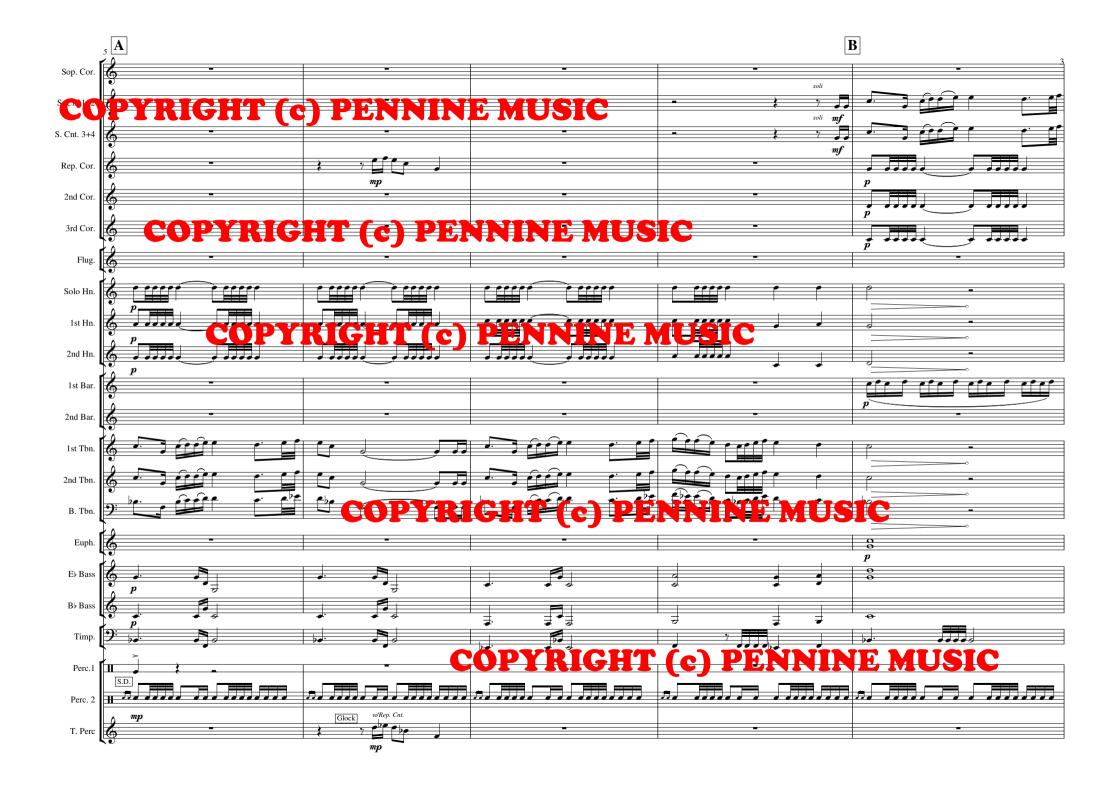

## By BEN HOLLINGS

Celebration is a 4:30 minute concert opener composed to begin any programme with an exciting fanfare & hymn style structure. The piece opens with 'exultant' fanfares throughout the cornet section & flugel, before a heroic theme is heard in the trombones. After the fanfaric opening the music settles into a setting of the hymn Eventide which features a flugel solo. The middle section of the piece gives the band chance to showcase a warm and sostenuto sound before a reprise of the opening fanfare material is combined with Eventide and the heroic theme to bring the piece to an exciting finale.